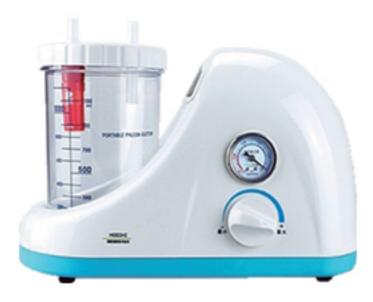

## **H003-C**

## Suction unit 1 L

Portable phlegm suction unit is the new generation oil-free phlegm suction unit with negative pressure pump. It can suck thick liquid such as pus-blood and phlegm inside human cavity. It may be used in operation rooms of medical organizations, or for patients having difficulty in expectorating independently due to disease or coma. It is the common medical equipment in emergency room, operation room, ward room monitoring and home nursing.

Structure Characteristics

√Oil-free piston pump helps to keep from oil mist pollution.

√Plastic panel makes it resistant from water erosion.

√Overflow valve helps to prevent liquid from flowing into pump.

√ Negative pressure is adjustable.

according to requirements.

Main Technical Specifications Piston pump Suction pump Ultimate negative pressure ≥ 0.075MPa Regulating scope of negative 0.02MPa  $\sim$  ultimate pressure negative pressure value Air exhausting speed ≥18L/min Reservoir 1000ml, 1pc Power supply AC220V / 110V, 50Hz / 60Hz Input power 90VA Noise ≤65dB(A) Dimension 335mm×150mm ×240mm