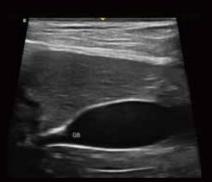

The display of canine gallbladder is excellent and the neck of it looks clear which is essential for diagnosis

TAI provides excellent detail resolution and color sensitivity to display low flows in feline kidney