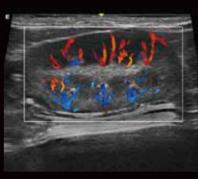

The display of canine gallbladder is excellent and the neck of it looks clear which is essential for diagnosis

TAI provides excellent detail resolution and color sensitivity to display low flows in feline kidney