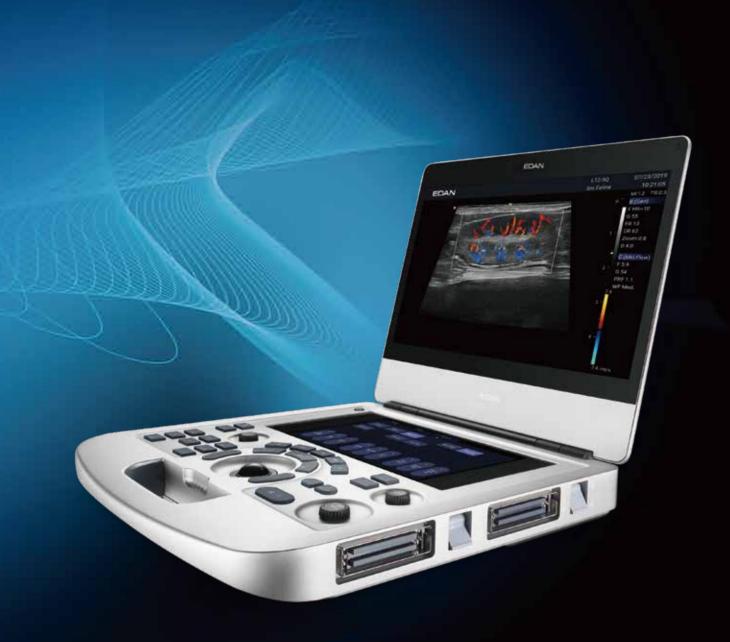

### Distinctive Design

Dual transducers design can simplifyworkflow and improve the diagnostic efficiency

Unique dual-batteries design support ultra-long continuous scanning more than two hours

Ergonomic control panel with high sensitive touch screen ensures everything at fingertips

Ultra-light and ultra-compact design facilitates maneuverability and portability