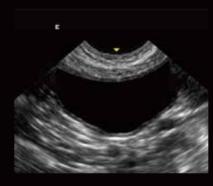

A perfect renal spectrum is advantageous for the evaluation of some important diagnostic indexes like PI and RI

The edge of this canine's bladder is smooth and internal echo is uniform which is significant for scanning