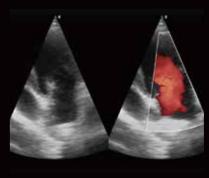

The adult phased array probe shows superb blood flow of cardiac examination even in large animals

The pediatric phased array probe delivers an excellent spectrum without any background noise especially for small animals