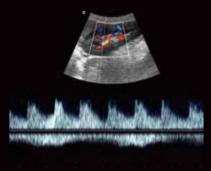

The adult phased array probe shows superb blood flow of cardiac examination even in large animals

The pediatric phased array probe delivers an excellent spectrum without any background noise especially for small animals